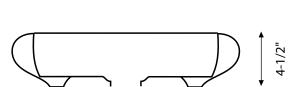

## Features:

- No faucet holes
- Requires wall or counter-mount faucet
- No overflow drain

Material: Vitreous china

Installation: Above-counter or countertop

Dimensions: 25-1/2"W x 17"L x 4-1/2"D

Strainer not included