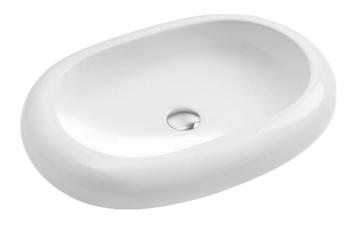

## **SPECIFICATIONS**

This sink blends in beautifully with a wide assortment of bathroom faucets and fixtures, making it easy to create a coordinated look.

## Features:

- No faucet holes
- Requires wall or counter-mount faucet
- No overflow drain

Material: Vitreous china

Installation: Above-counter or countertop

Dimensions: 25-1/2"W x 17"L x 4-1/2"D

Strainer not included