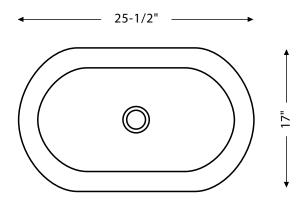

## Features:

- No faucet holes
- Requires wall or counter-mount faucet
- No overflow drain

Material: Vitreous china

Installation: Above-counter or countertop

Dimensions: 25-1/2"W x 17"L x 4-1/2"D

Strainer not included